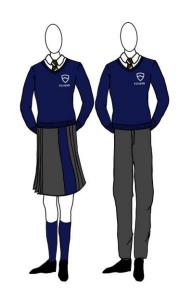

#### **#2 Dress Uniform**

- Optional uniform worn Tuesday Friday
  - ➤ White short sleeve shirt
  - > Junior tie
  - Green sweater, vest, or cardigan
  - Grey dress pants with a black belt and grey socks
  - ➤ Tartan kilt (length at or below the knee) worn with green socks or tights
  - Black polishable shoes

#### **#2 Dress Uniform**

- Optional uniform worn Tuesday Friday
  - ➤ White short sleeve shirt or Blue long sleeve shirt
  - Senior tie
  - Navy sweater, vest, or cardigan
  - Grey dress pants with a black belt and grey socks
  - ➤ Grey kilt (no more than 3 inches above the knee) and navy socks or tights
  - Black polishable shoes