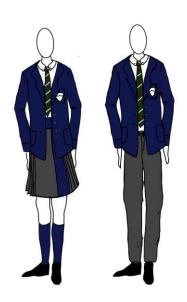

### **#1 Dress Uniform**

- Worn every Monday, as well as the first day of school and special occasions
  - Green blazer
  - ➤ White long sleeve shirt
  - Junior tie
  - Grey dress pants with a black belt and grey socks
  - Tartan kilt (length at or below the knee) and green socks or tights
  - ➤ Black polishable shoes

#### ASHBURY SENIOR SCHOOL UNIFORM

- Worn every Monday, as well as the first day of school and special occasions
  - Navy blazer
  - ➤ White long sleeve shirt
  - Senior tie
  - Grey dress pants with a black belt and grey socks; or
  - For Grey kilt (no more than 3 inches above the knee) and navy socks or tights
  - ➤ Black polishable shoes