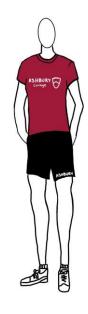

# Phys. Ed Uniform

- ➤ Worn in Phys. Ed class every day
  - Burgundy Ashbury T-shirt
  - ➤ Black Ashbury shorts
  - White socks
  - Running shoes
  - Leggings (optional)
  - Jogging pants (optional)
  - Red track jacket (optional)
  - Ashbury hoodie (optional)