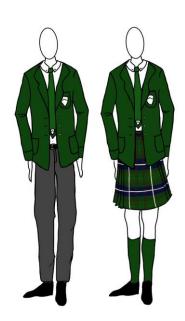

### **#1 Dress Uniform**

- Worn every Monday, as well as the first day of school and special occasions
  - Green blazer
  - ➤ White long sleeve shirt
  - Junior tie
  - Grey dress pants with a black belt and grey socks
  - Tartan kilt (length at or below the knee) and green socks or tights
  - ➤ Black polishable shoes