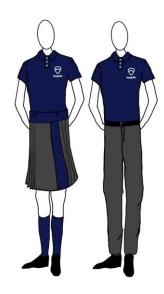

## **Summer Uniform**

- Optional uniform worn
  Tuesday-Friday in September,
  October, May and June
  - > Green polo shirt
  - Grey dress pants with a black belt and grey socks
  - ➤ Tartan kilt (length at or below the knee) worn with green socks or tights
  - ➤ Black polishable shoes

# **Summer Uniform**

- Optional uniform worn
  Tuesday-Friday in September,
  October, May and June
  - > Navy polo shirt
  - Grey dress pants with a black belt and grey socks
  - ➤ Grey kilt (no more than 3 inches above the knee) and navy socks or tights
  - ➤ Black polishable shoes