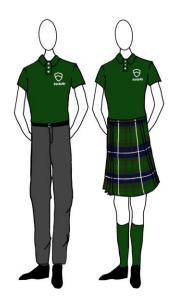

## **Summer Uniform**

- Optional uniform worn
  Tuesday-Friday in September,
  October, May and June
  - > Green polo shirt
  - Grey dress pants with a black belt and grey socks
  - ➤ Tartan kilt (length at or below the knee) worn with green socks or tights
  - ➤ Black polishable shoes