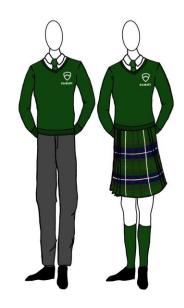

#### **#2 Dress Uniform**

- Optional uniform worn Tuesday Friday
  - ➤ White short sleeve shirt
  - > Junior tie
  - Green sweater, vest, or cardigan
  - Grey dress pants with a black belt and grey socks
  - ➤ Tartan kilt (length at or below the knee) worn with green socks or tights
  - Black polishable shoes