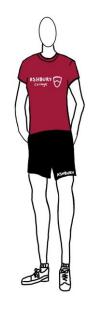

# Phys. Ed Uniform

- ➤ Worn in Phys. Ed class every day
  - Burgundy Ashbury T-shirt
  - ➤ Black Ashbury shorts
  - White socks
  - Running shoes
  - Leggings (optional)
  - Jogging pants (optional)
  - Red track jacket (optional)
  - Ashbury hoodie (optional)

## Phys. Ed Uniform

- Worn in Phys. Ed class every other day
  - Burgundy Ashbury T-shirt
  - ➤ Black Ashbury shorts
  - > White socks
  - > Running shoes
  - Leggings (optional)
  - > Jogging pants (optional)
  - Burgundy Ashbury long sleeve shirt (optional)
  - Red track jacket (optional)
  - Ashbury hoodie (optional)